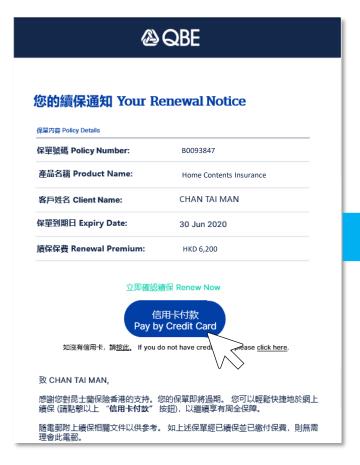

#### **Pay by Credit Card**

1

Receive Renewal Email with Renewal Notice

Make instant payment with Credit Card^

Renewed successfully, customer and licensed insurance intermediary will receive confirmation email

<sup>^</sup> Please pay by cheque if credit card is not available.

<sup>\*</sup> If there are any changes required to the policy or enquiries, please contact your licensed insurance intermediary.