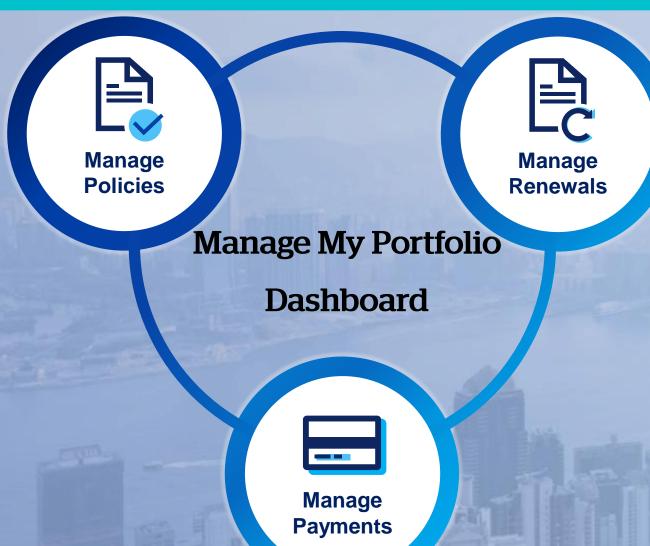

# **New "Manage My Portfolio" Dashboard is now available on Qnect!**

Allows you to manage policies, renewals and payments at a single point with ease.

You can find the new function under "Policy Servicing" > "Manage My Portfolio" on the Qnect header toolbar