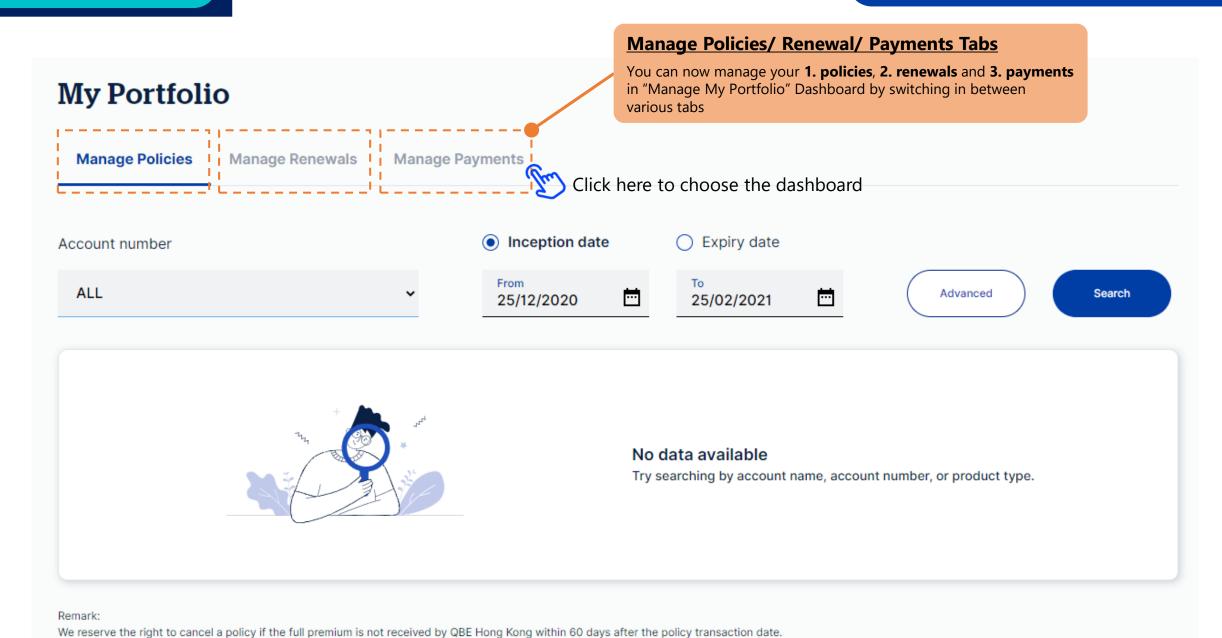

#### **Manage Policies**

You can monitor your portfolio including policies, quotes and cover notes here, and filter the data by policy status, product type, inception/ expiry dates or customer name. It also shows the latest policy year premium.

## **Manage Policies**