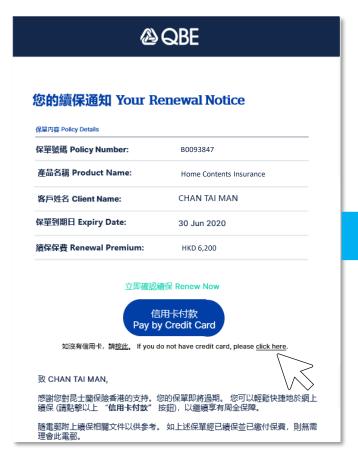

#### **Pay by Credit Card**

1

Receive Renewal Email with Renewal Notice

Make instant payment with Credit Card^

Renewed successfully, customer and licensed insurance intermediary will receive confirmation email

<sup>^</sup> Please pay by cheque if credit card is not available.

<sup>\*</sup> If there are any changes required to the policy or enquiries, please contact your licensed insurance intermediary.