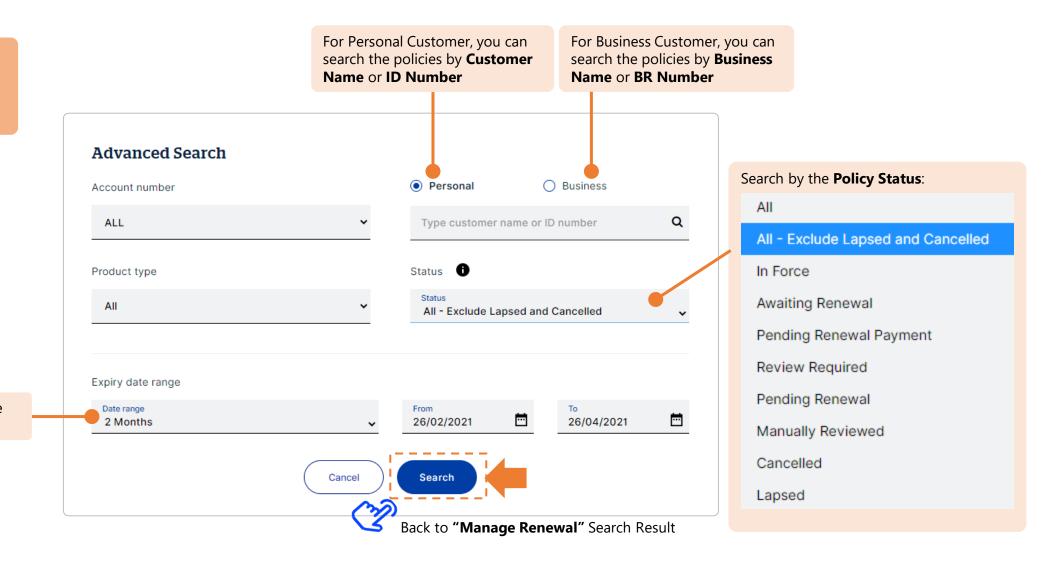

#### **Advanced Search**

The Advanced Search allows you to apply additional search filters

Search by the types of records, such as **Cover Note**, **Quote**, **or Policy** 

You can also customize the **Expiry Date Range** here

You can also customize the **Inception Date Range** here

#### **Advanced Search**

The Advanced Search allows you to apply additional search filters

You can also customize the **Expiry Date Range** here

enu 📶