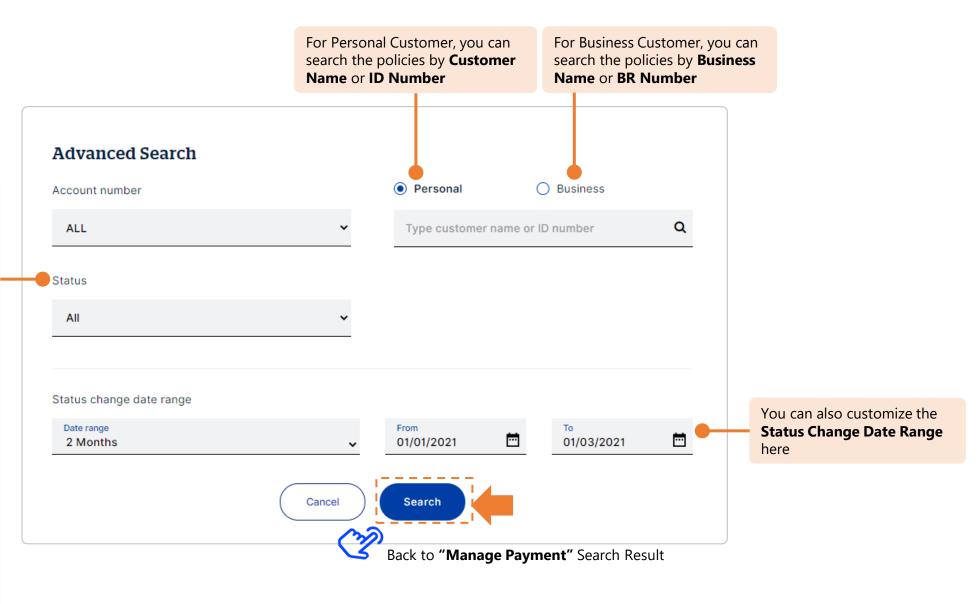

#### **Advanced Search**

The Advanced Search allows you to apply additional search filters

Search by the types of records, such as **Cover Note**, **Quote**, **or Policy** 

You can also customize the **Expiry Date Range** here

You can also customize the **Inception Date Range** here