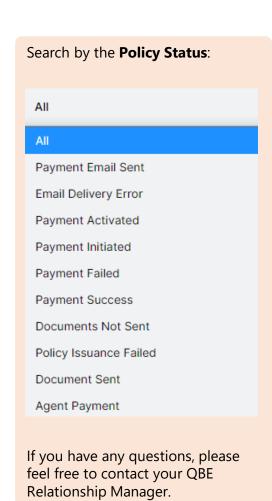

#### **Manage Payments**

All online payments are now consolidated in "Manage Payment" dashboard for you to monitor the actual payment status at a single point.

Marketing Opt-in: You may contact the customer for upselling and/or cross-selling when customer chose Y (Yes) to opt-in for marketing You can check the **payment status** instantly here. Different types of online payments transactions are consolidated in this dashboard, including **Qnect Agent**, **Qnect Client**, **B2B2C**, and **PayFast Client** 