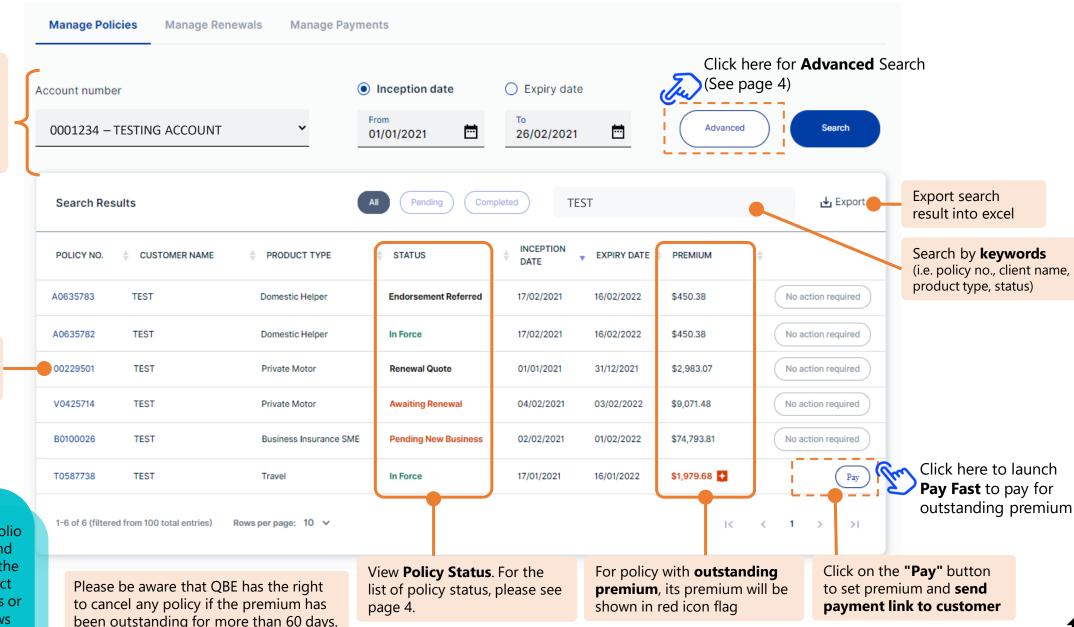

# **Manage Policies**

Search the policies by Account Number, Inception or Expiry Date, or using **Advanced Search** to apply more layers of filters.

View the **policy header** by clicking the policy number link here

#### **Advanced Search**

The Advanced Search allows you to apply additional search filters

Search by the types of records, such as **Cover Note**, **Quote**, **or Policy** 

You can also customize the **Expiry Date Range** here

You can also customize the **Inception Date Range** here