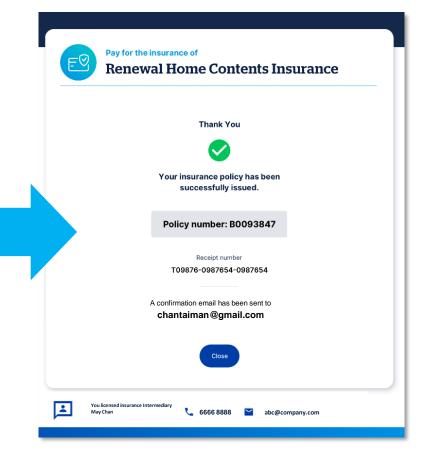

Once payment is completed, both you and your client will receive a payment confirmation email with payment receipt. (See page 7)

The latest **payment status** can be tracked on the "Manage Payment" dashboard.

#### **Pay by Credit Card**

1

Receive Renewal Email with Renewal Notice

Make instant payment with Credit Card^

Renewed successfully, customer and licensed insurance intermediary will receive confirmation email