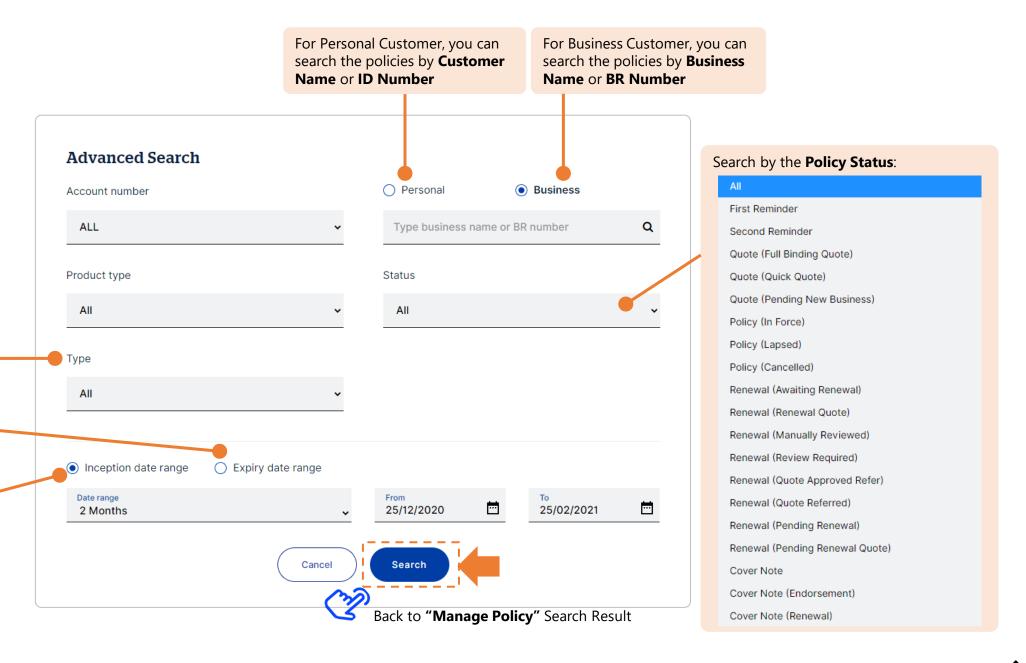

# **Manage Policies**

Search the policies by Account Number, Inception or Expiry Date, or using **Advanced Search** to apply more layers of filters.

View the **policy header** by clicking the policy number link here

#### **Manage Policies**

You can monitor your portfolio including policies, quotes and cover notes here, and filter the data by policy status, product type, inception/ expiry dates or customer name. It also shows the latest policy year premium.

#### **Advanced Search**

The Advanced Search allows you to apply additional search filters

Search by the types of records, such as **Cover Note**, **Quote**, **or Policy** 

You can also customize the **Expiry Date Range** here

You can also customize the **Inception Date Range** here