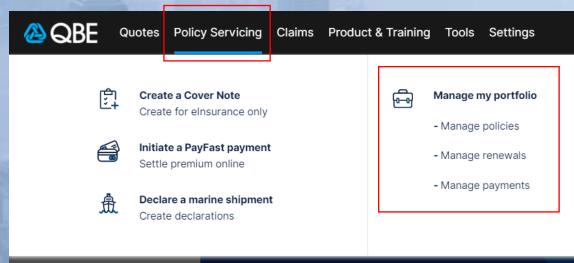

# **New "Manage My Portfolio" Dashboard is now available on Qnect!**

Allows you to manage policies, renewals and payments at a single point with ease.

You can find the new function under "Policy Servicing" > "Manage My Portfolio" on the Qnect header toolbar