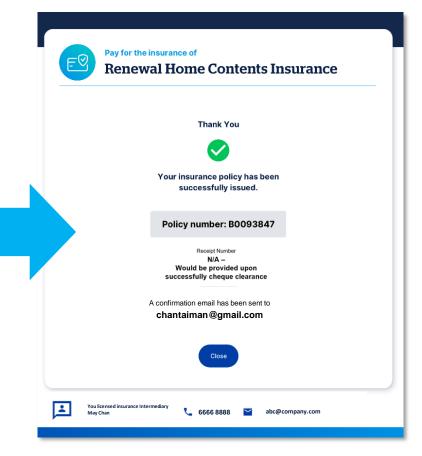

Once payment is completed, both you and your client will receive a payment confirmation email with payment receipt. (See page 7)

The latest **payment status** can be tracked on the "Manage Payment" dashboard.

# A payment confirmation email with payment receipt