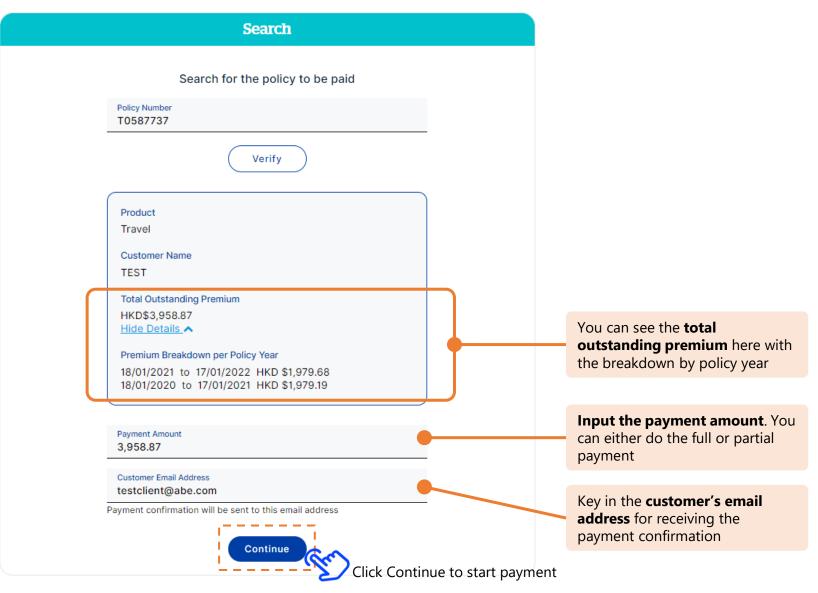

## Pay Fast

You can pay the outstanding premium by **credit card payment** using Past Fast.

Please note that Pay Fast is only applicable for the inforce policies but not for renewal policy.

#### 3 Easy Steps

- Search the Policy
- Enter Payment Amount
- Pay with Credit Card

Back to Menu

You can choose the payment method by either "Pay by credit card" or "Send customer a payment link"