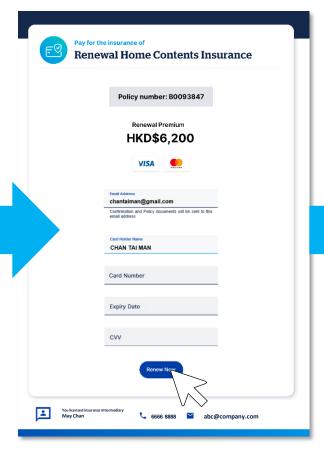

#### **Pay by Credit Card**

1

Receive Renewal Email with Renewal Notice

Make instant payment with Credit Card^

Renewed successfully, customer and licensed insurance intermediary will receive confirmation email

# **Pay by Credit Card**

Please key in the **credit** card information including the Card Holder Name, Card Number, Card Expiry Date and CVV.