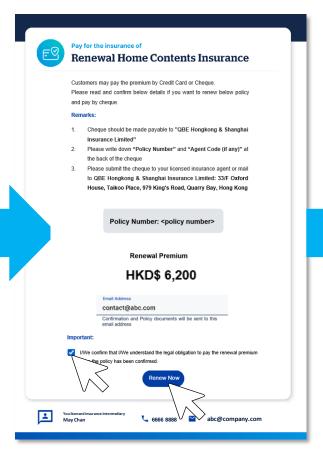

## Pay by Cheque

1

Receive Renewal Email with Renewal Notice

Confirm to renew the Policy and pay by cheque^

Renewed successfully, you and your licensed insurance intermediary will receive confirmation email

<sup>^</sup> Please pay by cheque if credit card is not available.

<sup>\*</sup> If there are any changes required to the policy or enquiries, please contact your licensed insurance intermediary.